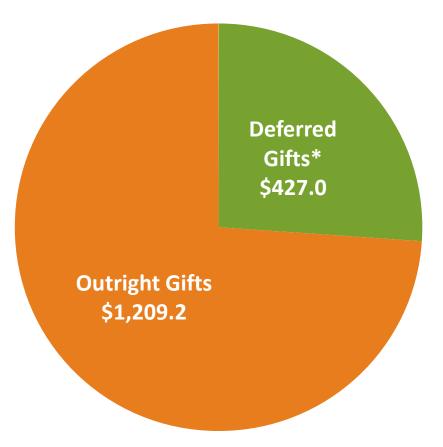

#### **Campaign Gifts by Type**

Time Elapsed: 76%

Deferred Gifts\* 26% Outright Gifts 74%

\$1.636 billion raised

#### \*Deferred gifts include:

| Gift annuities              | \$11.6 million  |
|-----------------------------|-----------------|
| Life estates                | \$0.7 million   |
| Charitable remainder trusts | \$37.1 million  |
| Bequest expectancies        | \$377.6 million |

Figures in millions as of August 31, 2012