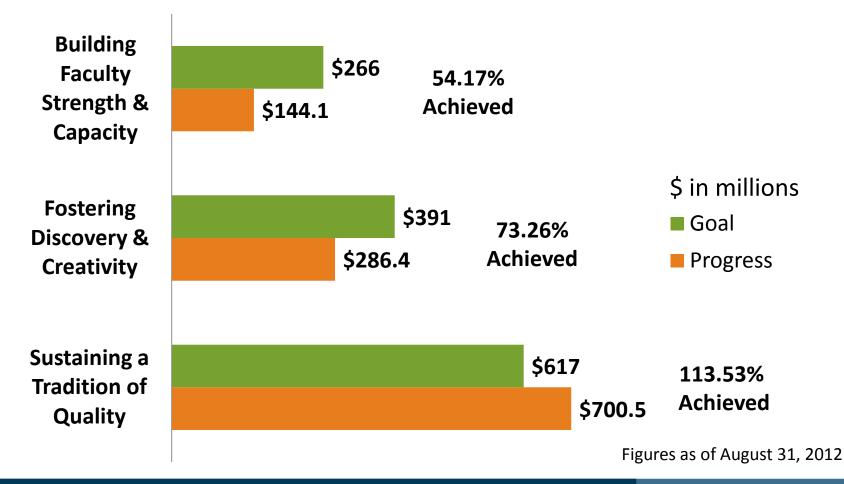

# **Campaign Update**

Campaign Volunteer Summit September 14, 2012







### For the Future Overall Progress

Time Elapsed: 76%



Figures as of August 31, 2012





#### For the Future Featured Objectives

Time Elapsed: 76%







#### For the Future Featured Objectives

Time Elapsed: 76%







## A Snapshot of Campaign Giving

Time Elapsed: 76%



| <b>Endowment</b>   | <b>37%</b> |
|--------------------|------------|
| <b>Current Use</b> | 41%        |
| <b>Facilities</b>  | 22%        |

\$1.636 billion 82% raised

Figures in millions as of August 31, 2012





#### **Campaign Gifts by Type**

Time Elapsed: 76%



Deferred Gifts\* 26% Outright Gifts 74%

\$1.636 billion raised

#### \*Deferred gifts include:

| Gift annuities              | \$11.6 million  |
|-----------------------------|-----------------|
| Life estates                | \$0.7 million   |
| Charitable remainder trusts | \$37.1 million  |
| Bequest expectancies        | \$377.6 million |

Figures in millions as of August 31, 2012