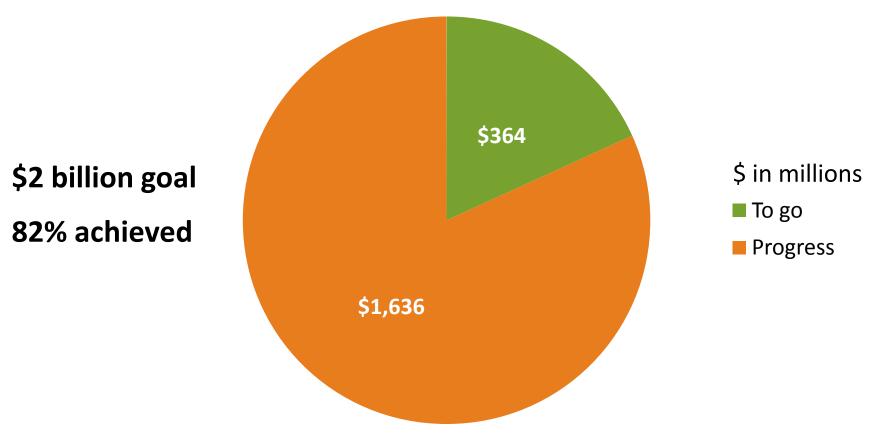

### For the Future Overall Progress

Time Elapsed: 76%

Figures as of August 31, 2012