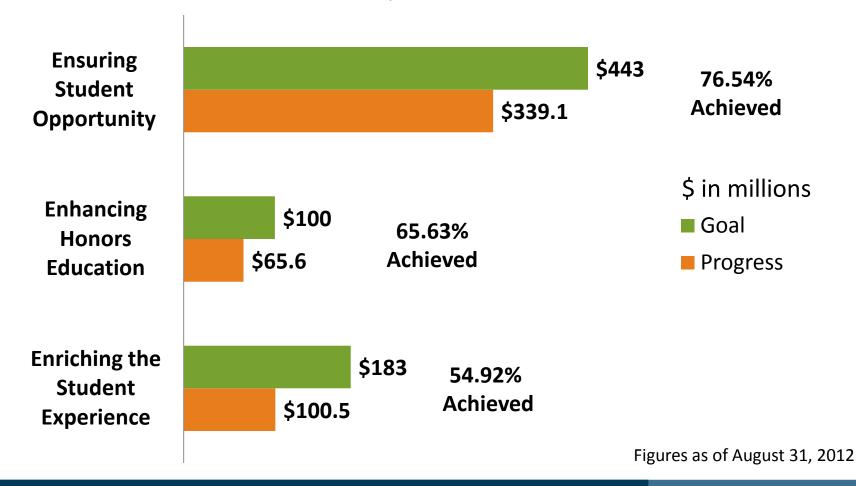

# **Campaign Update**

Campaign Volunteer Summit September 14, 2012







### For the Future Overall Progress

Time Elapsed: 76%



Figures as of August 31, 2012





#### For the Future Featured Objectives

Time Elapsed: 76%







#### For the Future Featured Objectives

Time Elapsed: 76%







## A Snapshot of Campaign Giving

Time Elapsed: 76%



| <b>Endowment</b>   | <b>37%</b> |
|--------------------|------------|
| <b>Current Use</b> | 41%        |
| <b>Facilities</b>  | 22%        |

\$1.636 billion 82% raised

Figures in millions as of August 31, 2012





#### **Campaign Gifts by Type**

Time Elapsed: 76%



Deferred Gifts\* 26% Outright Gifts 74%

\$1.636 billion raised

#### \*Deferred gifts include:

| Gift annuities              | \$11.6 million  |
|-----------------------------|-----------------|
| Life estates                | \$0.7 million   |
| Charitable remainder trusts | \$37.1 million  |
| Bequest expectancies        | \$377.6 million |

Figures in millions as of August 31, 2012