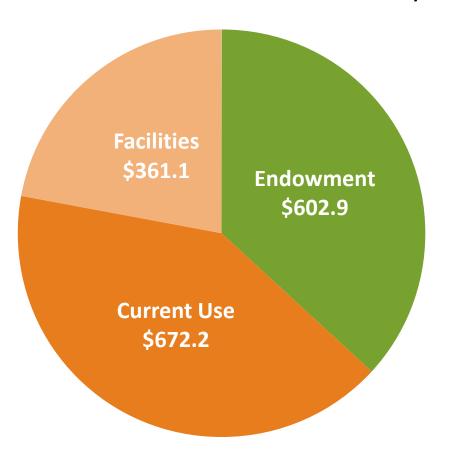

## A Snapshot of Campaign Giving

Time Elapsed: 76%

| <b>Endowment</b>   | <b>37%</b> |
|--------------------|------------|
| <b>Current Use</b> | 41%        |
| <b>Facilities</b>  | 22%        |

\$1.636 billion 82% raised

Figures in millions as of August 31, 2012